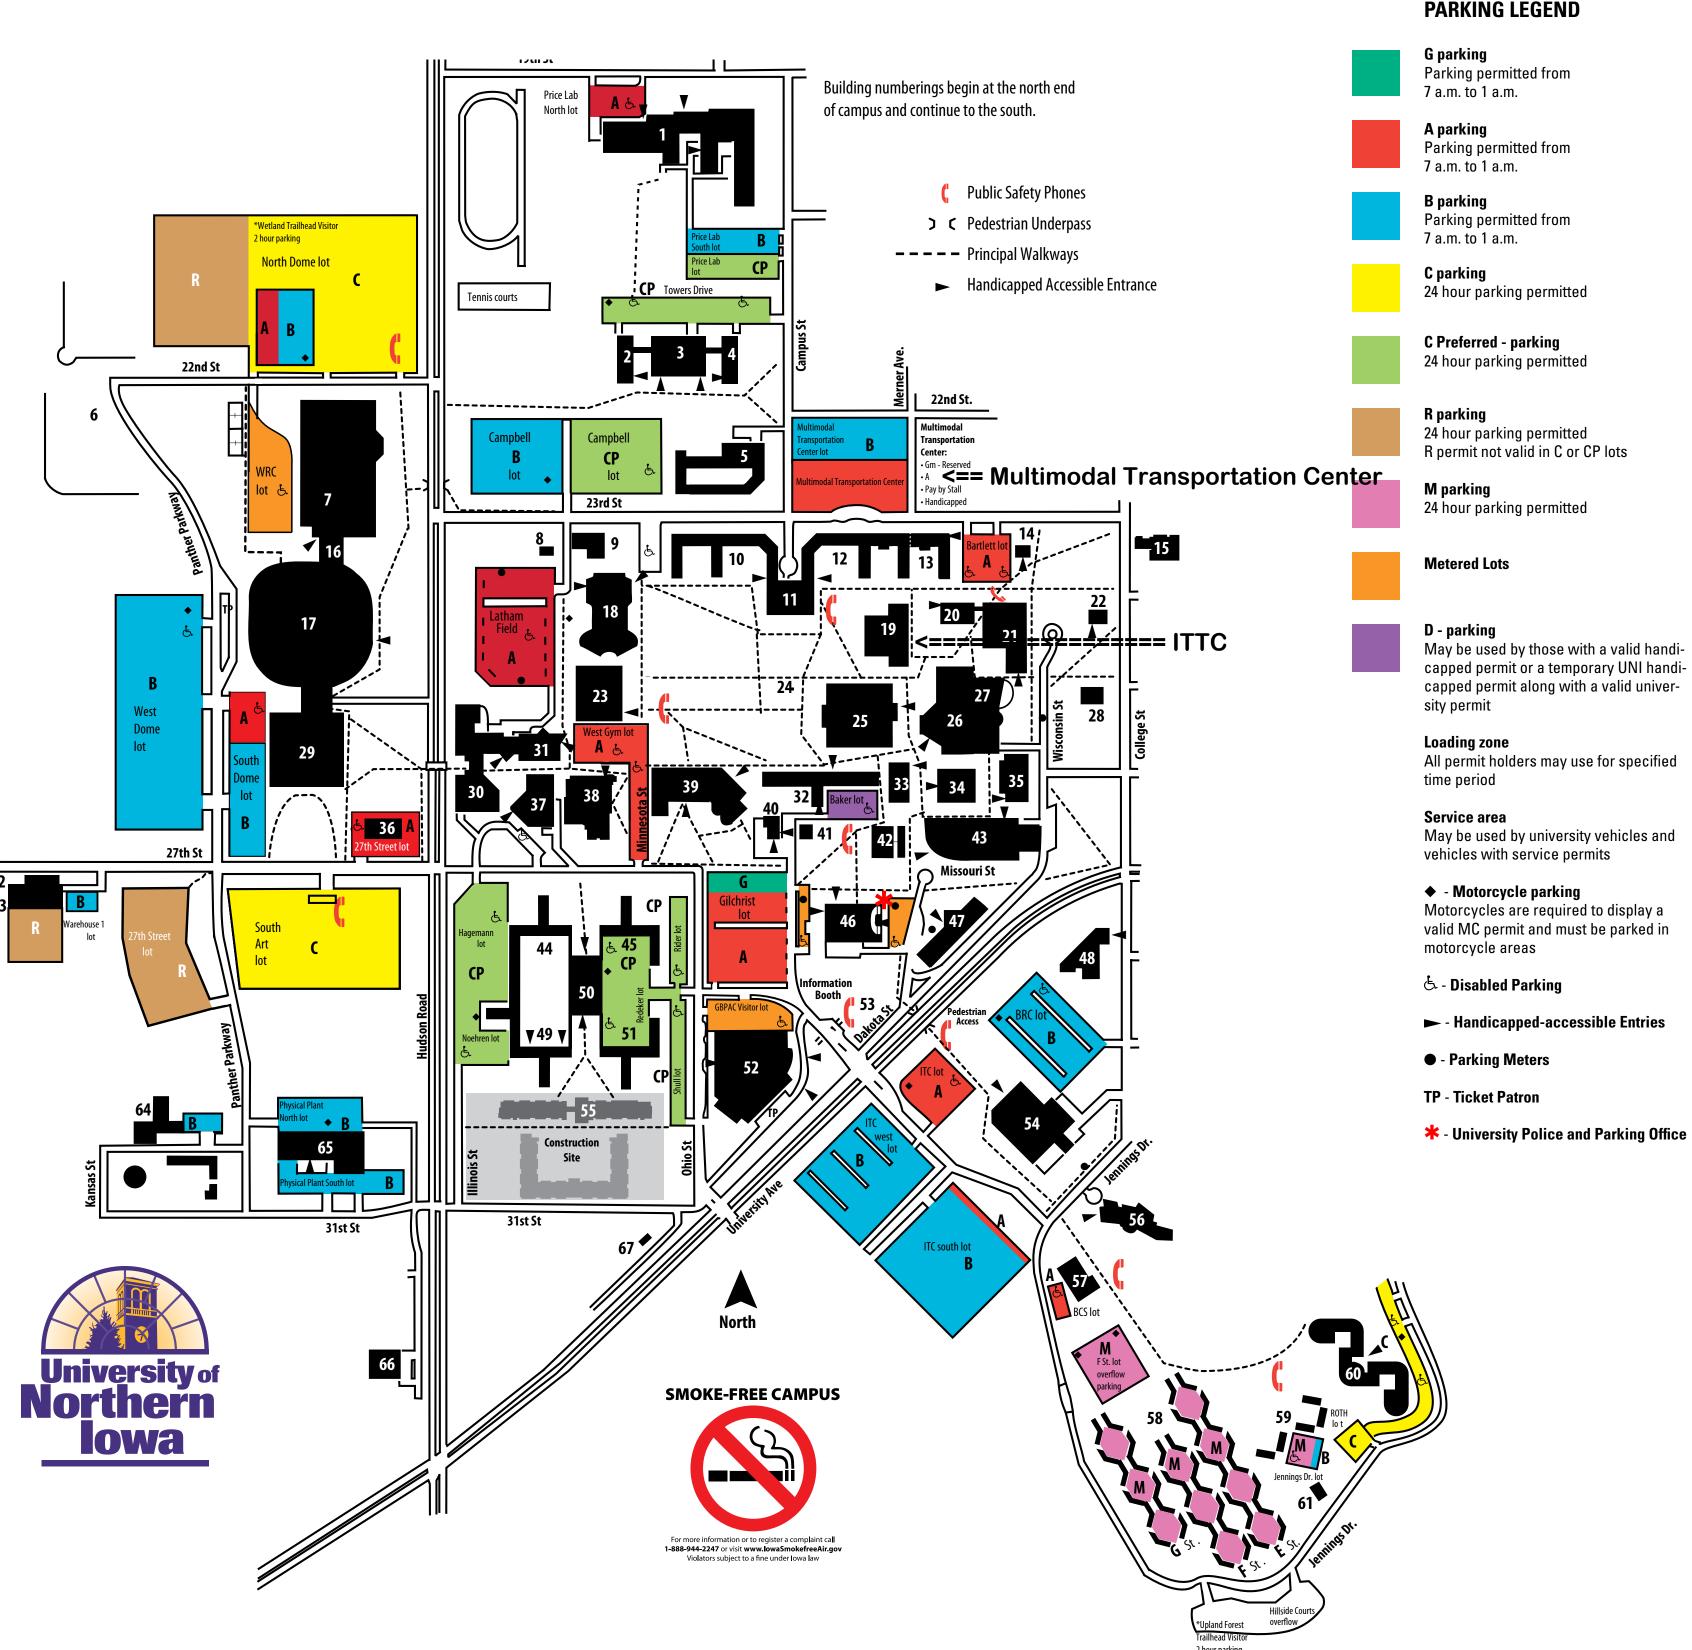

## **Numerical Order of Buildings**

- 2 Bender Hall
- 3 Towers Center
- 4 Dancer Hall
- 5 Campbell Hall
- 6 Athletic Fields

1 Malcolm Price Laboratory School

- 7 Wellness/Recreation Center 8 Marshall Center School
- 9 Student Health Center
- 10 Lawther Hall
- 11 Commons
- 12 Bartlett Hall
- 13 East Bartlett
- 14 Alumni/1012 W. 23rd St.
- 15 2304 College St.
- 16 Richard O. Jacobson Human Performance Center
- 17 UNI-Dome
- 18 Schindler Education Center
- 19 Innovative Teaching Technology Center
- 20 Begeman Hall
- 21 Lang Hall
- 22 Honors Cottage/2401 College St.
- 23 West Gymnasium
- 24 Campanile
- 25 Rod Library 26 Maucker Union
- 27 Center for Multicultural Education
- 28 President's Home
- 29 McLeod Center
- 30 Kamerick Art Building
- 31 Communication Arts Center
- 32 Baker Hall 33 Wright Hall
- 34 Sabin Hall
- 35 Seerley Hall
- 36 Continuing Education/
- 2637 Hudson Rd. 37 Strayer-Wood Theatre
- 38 Russell Hall
- 39 Curris Business Building
- 40 Facilities/2601 Campus St.
- 41 P #1
- 42 Greenhouse
- 43 McCollum Science Hall
- 44 Hagemann Hall
- 45 Rider Hall
- 46 Gilchrist Hall 47 Latham Hall
- 48 Biology Research Complex
- 49 Noehren Hall
- 50 Redeker Center
- 51 Shull Hall
- 52 Gallagher-Bluedorn Performing Arts Center
- 53 Visitor Information Center
- 54 Industrial Technology Center 55 Panther Village (Under Construction)
- 56 Center for Energy and **Environmental Education**
- 57 Business & Community Services
- 58 Hillside Courts
- 59 Jennings Courts
- 60 Residence On The Hill Complex (ROTH)
- 61 University Apartments Office
- 62 Warehouse 1
- 63 Tallgrass Prairie Center
- 64 Power Plant
- 65 Physical Plant
- 66 Museum
- 67 Environmental Health and Safety Building/8628 University Ave.

## **Alphabetical Order of Buildings**

- 14 Alumni/1012 W. 23rd St. (H-33)
- 6 Athletic Fields
- 32 Baker Hall (BAK)
- 13 Bartlett Hall (BAR)
- 20 Begeman Hall (PHY) 2 Bender Hall (BEN)
- 48 Biology Research Complex (BRC)
- 57 Business & Community Services (BCS)
- 24 Campanile
- 5 Campbell Hall (CAM)
- 56 Center for Energy and **Environmental Education (CEEE)**
- 27 Center for Multicultural Education (CME)
- 11 Commons (COM)
- 31 Communication Arts Center(CAC) 36 Continuing Education/
- 2637 Hudson Rd. (H-32)
- 39 Curris Business Building (CBB)
- 4 Dancer Hall (DAN)
- 13 East Bartlett (SSC)
- 67 Environmental Health and Safety Building/8628 University Ave. (H-26)
- 40 Facilities/2601 Campus St. (A-2) 52 Gallagher-Bluedorn Performing
- Arts Center (GBPAC) 46 Gilchrist Hall (GIL)
- 42 Greenhouse (GNH)
- 44 Hagemann Hall (HAG) 58 Hillside Courts (HSC)
- 22 Honors Cottage/2401 College St.
- 54 Industrial Technology Center (ITC)
- 19 Innovative Teaching Technology Center (ITTC)
- 59 Jennings Courts (JCT) 30 Kamerick Art Building (KAM)
- 21 Lang Hall (LNG)
- 47 Latham Hall (LAT)
- 10 Lawther Hall (LAW) 1 Malcolm Price Laboratory School
- 8 Marshall Center School (MCS)
- 43 McCollum Science Hall (MSH)
- 29 McLeod Center (MCL)
- 26 Maucker Union (MAU) 66 Museum (MUS)
- 49 Noehren Hall (NRN)
- 55 Panther Village (Under
- Construction) 65 Physical Plant (PHP)
- 64 Power Plant (PPL)
- 28 President's Home
- 41 P #1 50 Redeker Center (RDC)
- 60 Residence On The Hill Complex
- 16 Richard O. Jacobson Human Performance Center (HPC)
- 45 Rider Hall (RID)
- 25 Rod Library (LIB) 38 Russell Hall (RSL)
- 34 Sabin Hall (SAB)
- 18 Schindler Education Center (SEC)
- 35 Seerley Hall (SRL) 51 Shull Hall (SHU)
- 37 Strayer-Wood Theatre (SWT) 9 Student Health Center (SHC)
- 63 Tallgrass Prairie Center (NRV)
- 3 Towers Center (TOW)
- 17 UNI-Dome (DOM) 61 University Apartments Office
- (UAP) 53 Visitor Information Center (VIC)
- 62 Warehouse 1 (WH1)
- 7 Wellness/Recreation Center (WRC)
- 23 West Gymnasium (WST) 33 Wright Hall (WRT)
- 15 2304 College St.